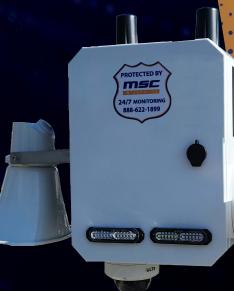

## Introducing the RS24

Your Rapid-Response Security Solution!

The RS24 by MSC is a cutting-edge intelligent rapid deploy surveillance box designed for real-time threat scenarios. Whether it's safeguarding events, construction sites, or critical infrastructure, the RS24 delivers unmatched security.

## SYSTEM INCLUDES

A SELF-CONTAINED WALL / POLE MOUNTABLE SOLUTION
CLOUD-BASED CAMERAS PROVIDING UP TO A 180 DEGREE FIELD OF VIEW

Solar and Battery Options Available - See your sales rep. for more details